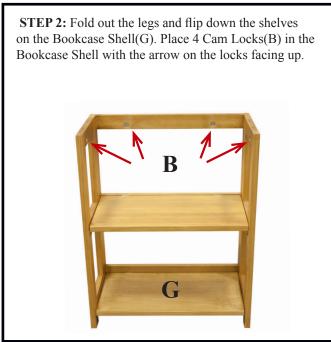

Figure 1: To open Cam, point arrow toward Cam Pin hole. To lock Cam. turn clockwise.