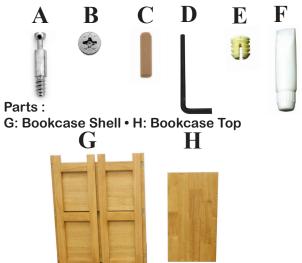

## Flip Flop Bookcase - HCBCF2822 1 CARTON: HCBCF2822

Organize your parts and hardware. You will need (1) people and a Phillips head screwdriver.

## Hardware:

A: Cam Pins(4) • B: Cam Locks(4) • C: Dowel Rods(2) • D: Allen Key • E: Inserts(4) • F: Glue

## **IMPORTANT NOTICE:**

Place all wooden parts on a clean and smooth surface such as a rug or carpet to avoid the parts from being scratched. Check to be sure that you have all parts and hardware.

Remove all wrapping materials, including staples & packing straps before you start to assemble.