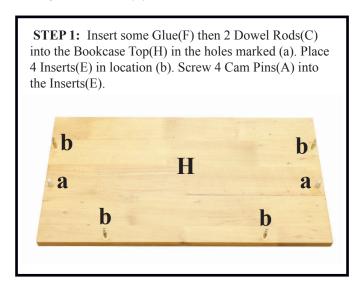

## Hardware:

A: Cam Pins(4) • B: Cam Locks(4) • C: Dowel Rods(2) • D: Allen Key • E: Inserts(4) • F: Glue